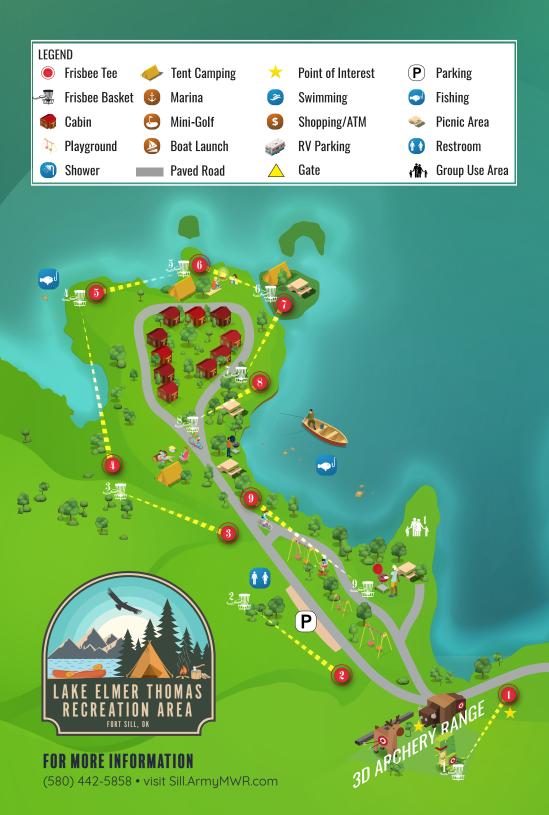

# T FORT SILL PARKS T

Fort Sill has the perfect spot for your next reunion or picnic. You can reserve one of the five outdoor parks at the Outdoor Adventure Center. These parks can be reserved for your family outings or group at no charge.

#### <u>Medicine Creek Park</u>

Located along the banks of historic Medicine Creek, across from the Nature Center. Pavilion and permanent facilities are available.

#### CO-OP Park

Located on Upton Road between Fort Sill Blvd. and Quinette Road next to the Martha Song Bird Nature Area makes this park perfect for a rest after a nature hike. Includes playgrounds and the NEOS interactive electronic game.

#### Ambrosia Spring Park

A secluded park, nestled in the woods. Pavilion and primitive facilities are available.

#### Quinette Park

A large open park with space for games and events. Pavilion and primitive facilities are available.

#### Rucker Park

An open park with plenty of space for games and events. Originally built as a training site for the 1930's Army Equestrian Team.

7463 Deer Creek Canyon Road • Fort Sill • (580) 442-5858/5854

#### Seasonal Activities

Double Flume Water Slide

Bath House and Beach

Miniature Golf Course

Paddle boats & boards, Kayaks

Country Store

And Much More

#### Year Round Activities

45 RV Campsites w/Full Hookups

Picnic Pavilions with Grills

Playgrounds

Laundry Facility

**Boat Launch** 

Fishing, Archery Course, Paintball