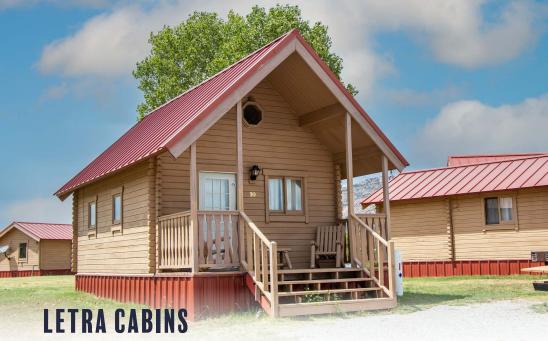

\$12/Day/Tent

The LETRA cabins are ideal for the campers who like the camping experience with the comfort of home. Cabins come equipped with refrigerator, microwave, coffee maker, dishes and utensils, two-burner stove, bathroom with shower, and a television/DVD. Cabins are available in 3 sizes; small, medium, and large.

#### Cabins do NOT include linens or towels.

Don't forget to pack your sheets, blankets, pillows, and towels.

| Cabins                                                  | Daily |
|---------------------------------------------------------|-------|
| Small *Sleeps 4 Max. 1 Full Size Bed/1 Futon            | \$90  |
| Medium<br>*Sleeps 6 Max. 2 Full Size Beds/1 Futon       | \$100 |
| Large *Sleeps 7 Max. 2 Full Size Bed/1 Twin Bed/1 Futon | \$110 |