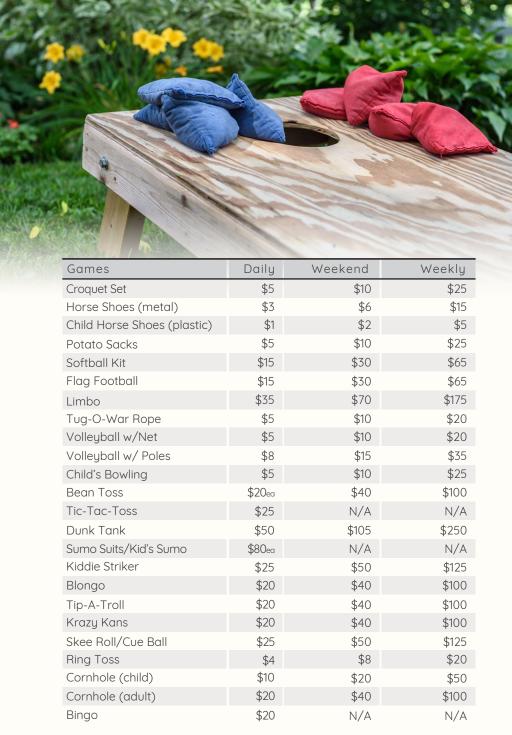

| Daily | Weekend                                                                                              | Weekly                                                                                                                                                             |
|-------|------------------------------------------------------------------------------------------------------|--------------------------------------------------------------------------------------------------------------------------------------------------------------------|
| \$3   | \$6                                                                                                  | \$15                                                                                                                                                               |
| \$3   | \$6                                                                                                  | \$15                                                                                                                                                               |
| \$50  | N/A                                                                                                  | N/A                                                                                                                                                                |
| \$3   | \$6                                                                                                  | \$15                                                                                                                                                               |
| \$2   | \$4                                                                                                  | \$10                                                                                                                                                               |
| \$3   | \$6                                                                                                  | \$15                                                                                                                                                               |
| \$6   | \$12                                                                                                 | \$30                                                                                                                                                               |
| \$1   | \$2                                                                                                  | \$5                                                                                                                                                                |
| \$3   | \$6                                                                                                  | \$15                                                                                                                                                               |
| \$10  | \$15                                                                                                 | \$40                                                                                                                                                               |
| \$15  | \$25                                                                                                 | \$60                                                                                                                                                               |
| \$20  | \$40                                                                                                 | \$100                                                                                                                                                              |
| \$40  | \$80                                                                                                 | \$200                                                                                                                                                              |
| \$30  | \$60                                                                                                 | \$150                                                                                                                                                              |
| \$10  | \$20                                                                                                 | \$50                                                                                                                                                               |
|       | \$3<br>\$3<br>\$50<br>\$3<br>\$2<br>\$3<br>\$6<br>\$1<br>\$3<br>\$10<br>\$15<br>\$20<br>\$40<br>\$30 | \$3 \$6<br>\$3 \$6<br>\$50 N/A<br>\$3 \$6<br>\$2 \$4<br>\$3 \$6<br>\$6 \$12<br>\$1 \$2<br>\$3 \$6<br>\$10 \$15<br>\$15 \$25<br>\$20 \$40<br>\$40 \$80<br>\$30 \$60 |