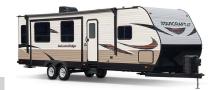

### STARCRAFT TRAVEL TRAILER

Sleeps up to 10 persons

Double-over-double bunks, 2 pull out beds, and a full size bed. A/C, Heat, Refrigerator AM/FM Radio & CD Player and USB input. 2 Thirty Pound LP Bottles, Two-Burner Stove

| Daily | Weekend (Fri-Mon 9:30am) | Weekly |
|-------|--------------------------|--------|
| \$140 | \$300                    | \$750  |