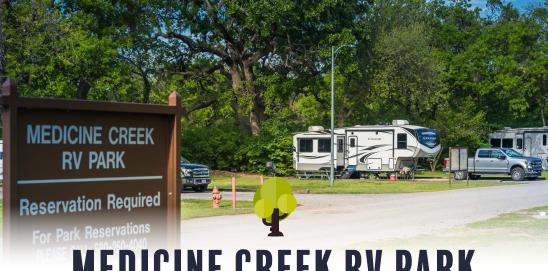

## **MEDICINE CREEK RV PARK**

Apache Gate Road • Fort Sill • Oklahoma

Medicine Creek is a beautifully shaded RV park located along the banks of historic Medicine Creek, across from the Nature Center, Pavilion and permanent facilities are available. It offers 11 full service sites and check-in/check-out is NOON daily.

Its convenient location near main post means the park is only a quick drive to the PX, Fitness Centers, and Theater. Medicine Creek RV Park is a perfect spot for guests who are looking for a guiet, peaceful travel experience. With a seasonally stocked creek running through the area, you don't have to go far for some great fishing.

Tent camping is not allowed at this location but spots are available at LETRA.

Make a reservation online at adv-travel.com or by calling (580) 250-4000.

All Sites: \$30/Night

\$155/Week \$425/Month

**PLEASE NOTE:** A reservation guarantees you a space in the park.