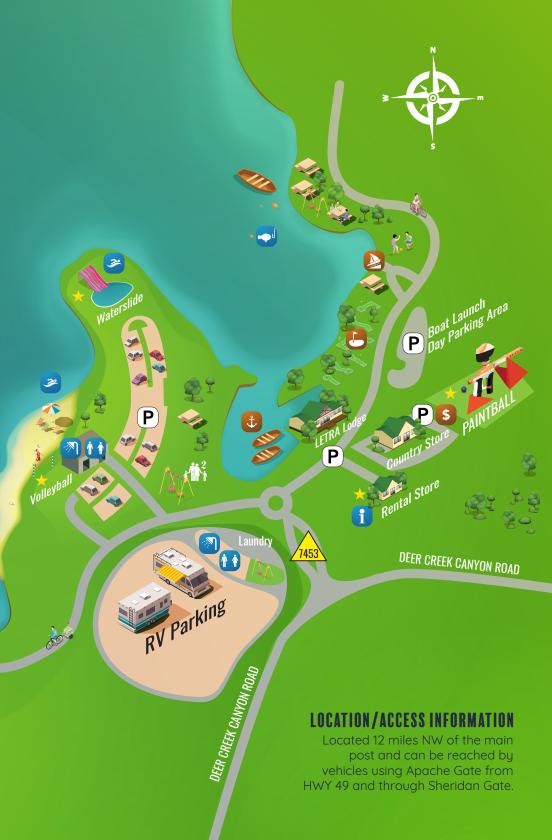

## LETRA RV PARK

7463 Deer Creek Canuon Rd. • Fort Sill • Oklahoma

| RV Site Rentals                                                                              | Nightly | Weekly | Monthly |
|----------------------------------------------------------------------------------------------|---------|--------|---------|
| The LETRA RV Park has level, pull through sites with water, sewer, and 30 or 50 amp service. | \$40    | \$175  | \$445   |

#### Seasonal Activities

Double Flume Water Slide

Bath House and Beach

Miniature Golf Course

Paddle boats & boards, Kayaks

Country Store

And Much More

#### Year Round Activities

45 RV Campsites w/Full Hookups

Picnic Pavilions with Grills

Playgrounds

Laundry Facility

**Boat Launch** 

Fishing, Archery Course, Paintball

#### Tent Sites (No reservations)

Tent Permit

Tent camping is available at LETRA year round. Sites are first come, first serve and some sites come with a small covered pavilion, grill, and picnic table. Check in at the LETRA Country Store or with the Camp Host after hours to obtain your camping permit. Fire pits are available for rent to enhance your camping experience.

\$12/Day/Tent

The LETRA cabins are ideal for the campers who like the camping experience with the comfort of home. Cabins come equipped with refrigerator, microwave, coffee maker, dishes and utensils, two-burner stove, bathroom with shower, and a television/DVD. Cabins are available in 3 sizes; small, medium, and large.