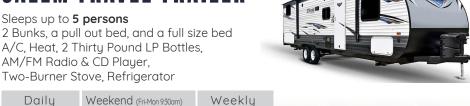

## SALEM TRAVEL TRAILER

Sleeps up to 5 persons 2 Bunks, a pull out bed, and a full size bed A/C, Heat, 2 Thirty Pound LP Bottles, AM/FM Radio & CD Player,

Having a Birthday Party or Event? Let the Outdoor Adventure Center bring the fun with an inflatable bounce. Call (580) 442-0930 for more details.