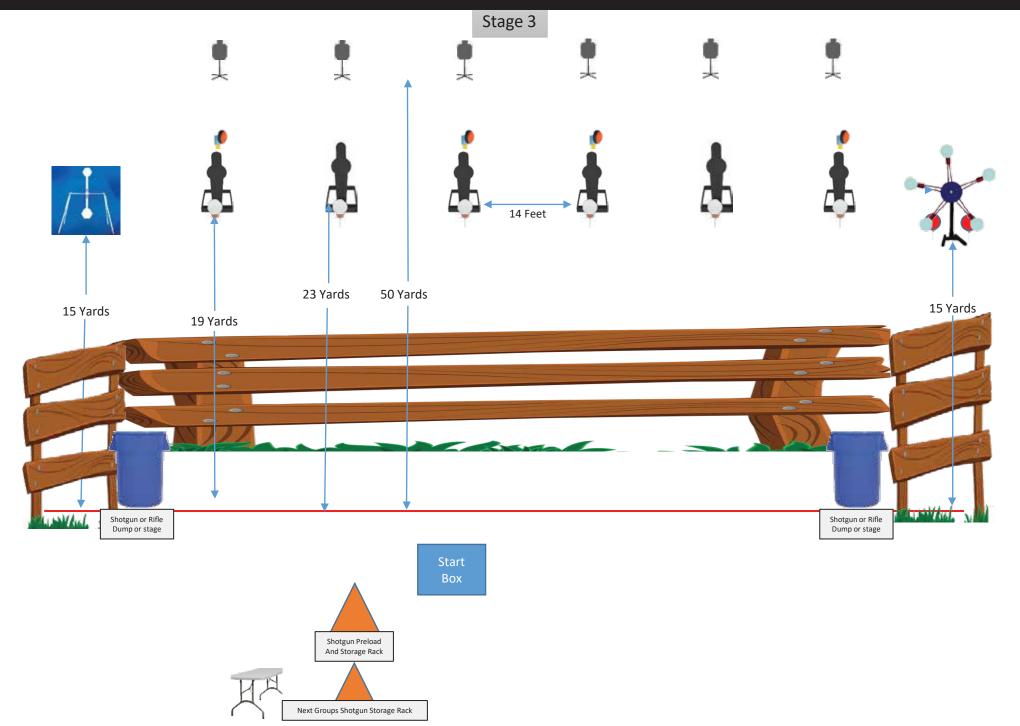

Shooter on deck will follow current shooter to wall with rifle in hand ready to stage it.

Stage Name: OK CORRAL SPONSORED BY SOUND GEAR

Average Time: 120 SECONDS

#### **Guns Used and Round Count:**

X Pistol <u>11</u>

X Rifle 6

X Shotgun 13 birdshot

#### **Target Types:**

6 shotgun pepper popper with 6 clay throwers, 1 shotgun spinner, 6 pistol steel knock overs, 1 pistol Texas star, 6 rifle steel silhouettes.

#### **Start Position:**

In start box pistol holstered "Stage Ready Condition"; Shotgun staged in either Blue barrel "stage Ready Condition". Rifle staged in either Blue barrel "Stage Ready Condition".

#### **Stage Procedure / Narration:**

- 1. Move to start box.
- 2. Lock and Load pistol and holster "Stage Ready Condition" (safety on).
- 3. Lock and Load shotgun and stage either Blue barrel .
- 4. Lock and Load Rifle and stage in either Blue barrel.

#### "Welcome to Lane 3 "The OK corral" sponsored by Sound Gear.

On the beep, in the order of your choice engage 6 shotgun pepper popper with 6 clay throwers, 1 shotgun spinner; 6 pistol steel knock overs, 1 pistol Texas star, 6 rifle steel silhouettes, all with proper weapon, and while keeping both feet inside the shooting area (fence and red ground line).

Shotgun and Rifle can be staged and dumped/abandon in dump barrel at either end of lane and can **NOT** be reused once dumped.

#### Pistol can be re-holstered hot and reused at any time on this lane.

- \* 5 second time penalty for knocking over wrong target with wrong weapon, 5 second penalty for knocking over red "no shoot" below the Texas Star.
- \* Questions? Conduct 5 minute walkthrough.