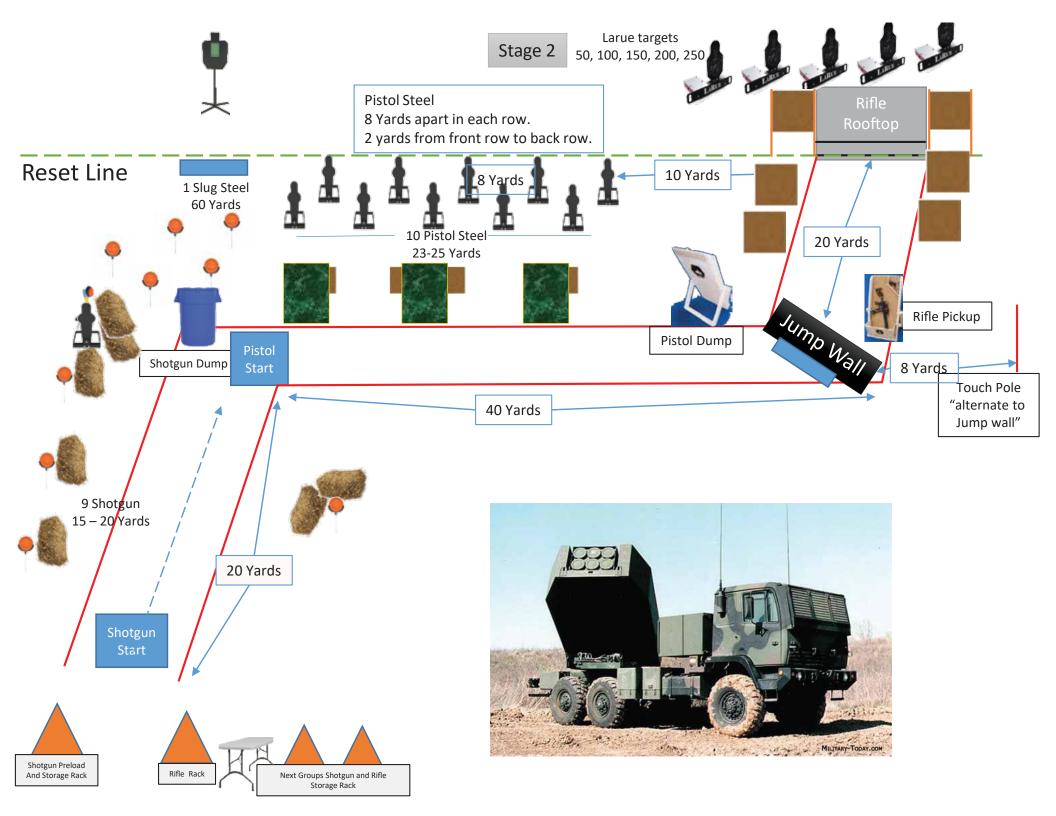

HOGAN'S ALLEY SPONSORED BY 300 BELOW Stage Name:

Average Time: 110 SECONDS

#### **Guns Used and Round Count:**

X Pistol 18

X Rifle 17

X Shotgun 11 birdshot, 1 slug

#### **Target Types:**

9 shotgun clay, 1 shotgun pepper popper with clay thrower, 1 shotgun slug silhouette, 10 large pistol pepper poppers, 4 pistol paper, 6 rifle paper, 5 Larue Tactical Sniper rifle targets.

#### **Start Position:**

In start box Shotgun at low ready in "Stage Ready Condition"; pistol holstered "Stage Ready Condition"; Rifle staged with magazine in but no round chambered.

#### **Stage Procedure / Narration:**

- 1. Stage Rifle in MGM box immediately following current shooter completion.
- 2. Move back to start box.
- 3. Lock and Load pistol and holster "Stage Ready Condition" (safety on).
- 4. Lock and Load shotgun in "Stage Ready Condition" (safety on) and hold at Low Ready.

#### "Welcome to Lane 2 "Hogan's Alley" sponsored by 300 Below weapons cryo treatment.

On the beep, engage 9 shotgun clay, 1 shotgun pepper popper, 1 shotgun slug silhouette using dumb barrel when complete, Draw pistol and engage 10 large pistol pepper poppers, 4 pistol paper using MGM dump box when complete, Jump wall (or touch alternate "touch pole"), Recover rifle, engage 4 rifle paper targets, then climb platform and engage 5 Larue rifle targets, all while keeping both feet inside the shooting roped area at all times. One slug target, a hit anyplace on the silhouette counts as a hit, if you hit the green center it's a 5 second deducting bonus. Questions? Conduct 5 minute walkthrough.

- ---- Shotgun can be cleared by RO's during course of fire in a safe direction -----
- ---- Pistol can be cleared by RO's during course of fire in a safe direction -----

Start shotgun and pistol reset while shooter is on the rifle platform