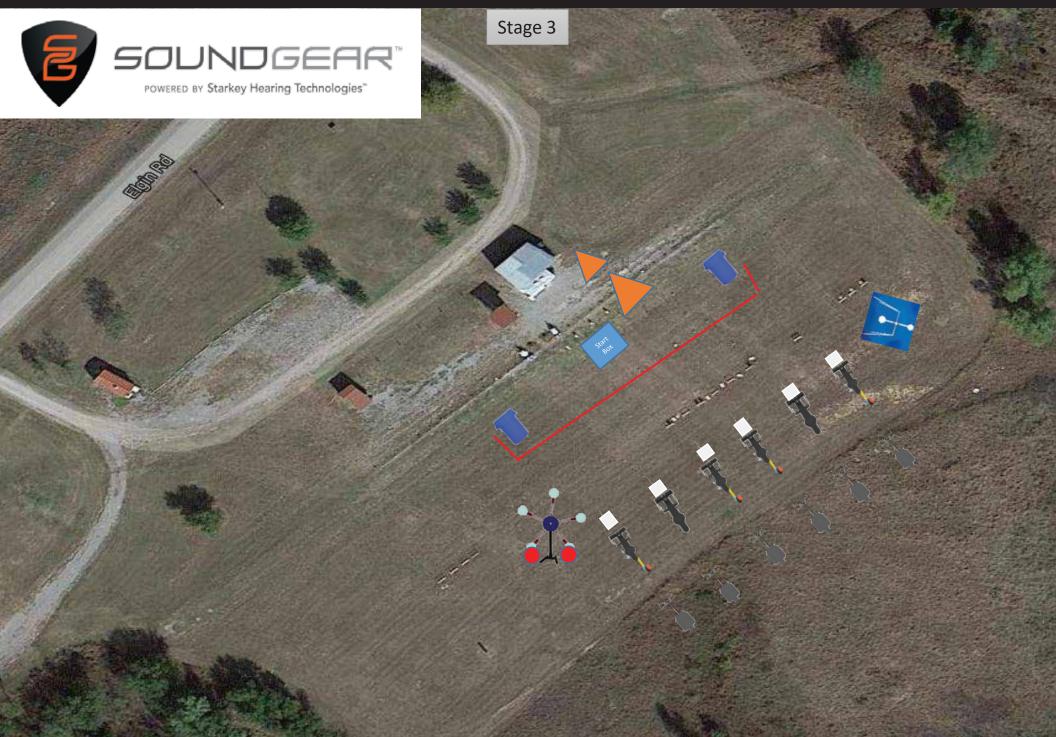

Shooter on deck will follow current shooter to wall with rifle in hand ready to stage it.

Stage Name: OK CORRAL SPONSORED BY SOUND GEAR

Average Time: 120 SECONDS

#### **Guns Used and Round Count:**

X Pistol <u>11</u>

X Rifle 6

X Shotgun 13 birdshot

#### **Target Types:**

6 shotgun pepper popper with 6 clay throwers, 1 shotgun spinner, 6 pistol steel knock overs, 1 pistol Texas star, 6 rifle steel silhouettes.

#### **Start Position:**

In start box pistol holstered "Stage Ready Condition"; Shotgun staged in either Blue barrel "stage Ready Condition". Rifle staged in either Blue barrel "Stage Ready Condition".

#### **Stage Procedure / Narration:**

- 1. Move to start box.
- 2. Lock and Load pistol and holster "Stage Ready Condition" (safety on).
- 3. Lock and Load shotgun and stage either Blue barrel .
- 4. Lock and Load Rifle and stage in either Blue barrel.

#### "Welcome to Lane 3 "The OK corral" sponsored by Sound Gear.

On the beep, in the order of your choice engage 6 shotgun pepper popper with 6 clay throwers, 1 shotgun spinner; 6 pistol steel knock overs, 1 pistol Texas star, 6 rifle steel silhouettes, all with proper weapon, and while keeping both feet inside the shooting area (fence and red ground line).

Shotgun and Rifle can be staged and dumped/abandon in dump barrel at either end of lane and can **NOT** be reused once dumped.

#### Pistol can be re-holstered hot and reused at any time on this lane.

- \* 5 second time penalty for knocking over wrong target with wrong weapon, 5 second penalty for knocking over red "no shoot" below the Texas Star.
- \* Questions? Conduct 5 minute walkthrough.