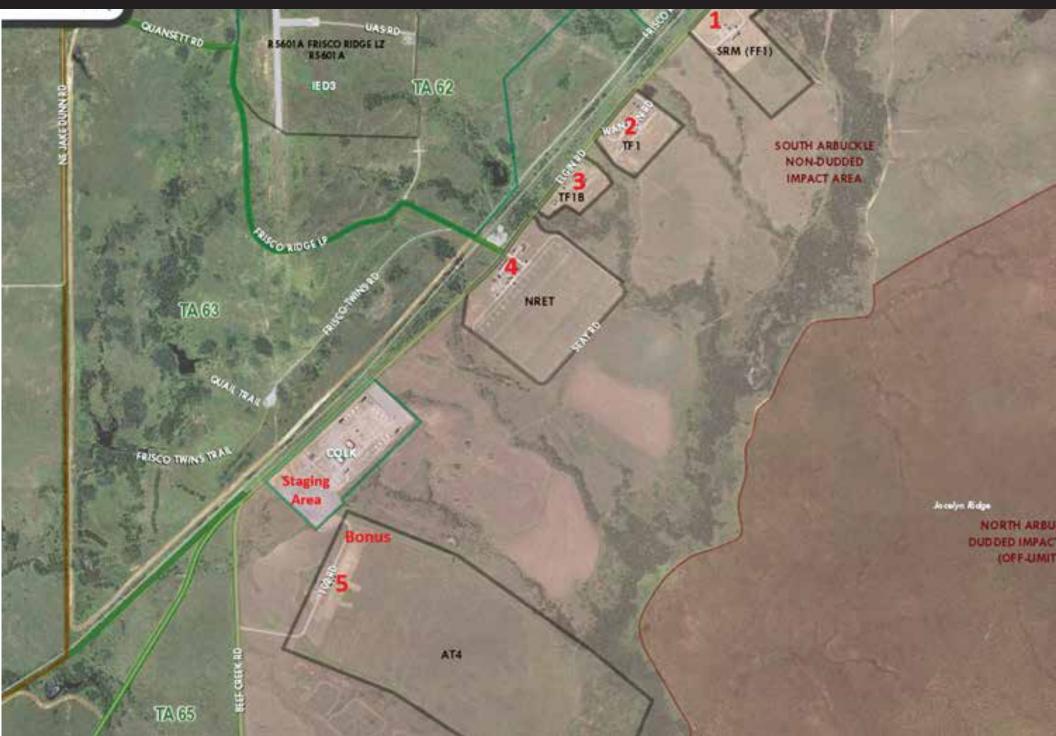

#### First Stop at Fort Sill

Your first stop on Friday the 15<sup>th</sup> between 1200 – 1800 (6:00pm) and Saturday the 16<sup>th</sup> from 0600 – 1000 will be Key Gate West (exit 41 off Highway Interstate 44). Stay in the Far RIGHT lane. When at the gate you will be checked in and given your visitors pass to the range complex.

Stage #: **BONUS** 

Stage Name: **BONUS STAGE SPONSORED BY ANGEL FIRE AMMO** 

Average Time: 6 SECONDS

| 7.7.1                      |                                  |                                                                                   |                                                                      |
|----------------------------|----------------------------------|-----------------------------------------------------------------------------------|----------------------------------------------------------------------|
| Guns Used and Rou          | ind Count:                       |                                                                                   |                                                                      |
| <b>X</b> Pistol            | <u>6</u>                         | Rifle 0                                                                           | Shotgun 0                                                            |
| Target Types:              |                                  |                                                                                   |                                                                      |
| 5 pistol small pepper po   | oppers, 1 pistol crossover peppe | r popper.                                                                         |                                                                      |
| Start Position:            |                                  |                                                                                   |                                                                      |
| Pistol in holster at "Stag | e Ready Condition" while keepi   | ng both feet inside the shooting area.                                            |                                                                      |
| Stage Procedure / N        | Narration:                       |                                                                                   |                                                                      |
| Lock and load pistol       | re-holster "Stage Ready Conditi  | ion" (safety on).                                                                 |                                                                      |
| "Welcome to the Bon        | us Lane "from Angel Fire Am      | imunition".                                                                       |                                                                      |
| 1                          |                                  | your weapons and first person to knock<br>time reduction from their overall match | over all 5 of their pepper poppers and be the first person to score. |
| Questions?                 |                                  |                                                                                   |                                                                      |
|                            |                                  |                                                                                   |                                                                      |
|                            |                                  |                                                                                   |                                                                      |
|                            |                                  |                                                                                   |                                                                      |
|                            |                                  |                                                                                   |                                                                      |