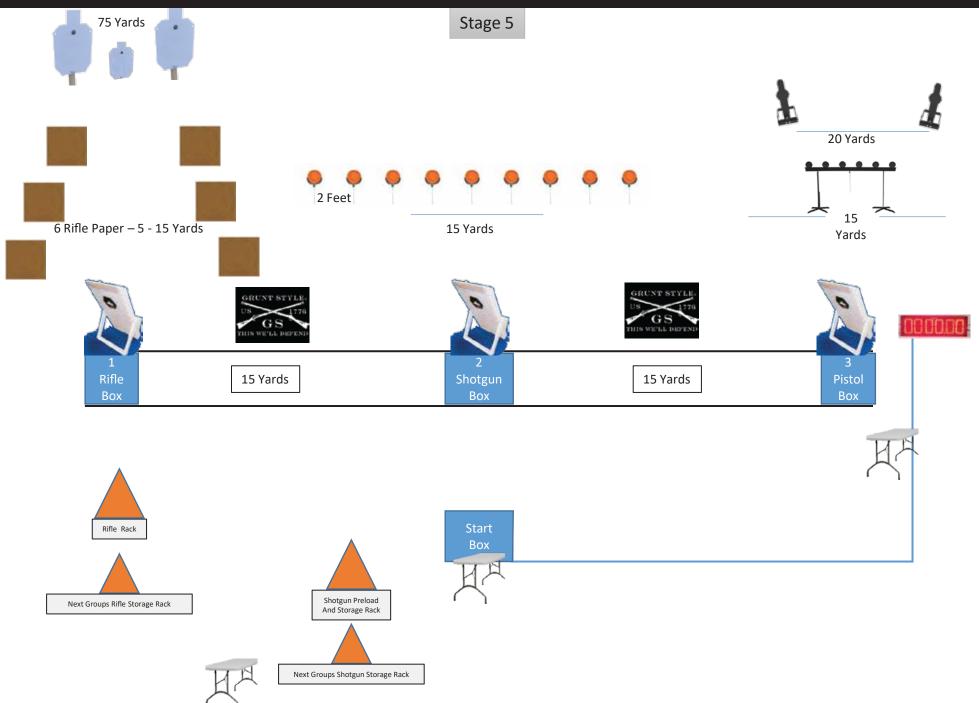

Stage Name: NEED FOR SPEED SPONSORED BY GRUNT STYLE

Average Time: 40 SECONDS

#### **Guns Used and Round Count:**

X Pistol 8

**X** Rifle **15** 

X Shotgun 9 birdshot

#### **Target Types:**

6 rifle paper, 3 rifle steel silhouettes, 2 pistol pepper popper, 9 shotgun clay, 1 pistol plate rack.

#### **Start Position:**

All weapons staged in MGM box's "Stage Ready Condition". And shooter standing at start table with start buzzer under hand.

#### **Stage Procedure / Narration:**

- 1. Lock and load Rifle and stage in MGM Gun Box "Stage Ready Condition" (safety on).
- 2. Lock and load shotgun and stage in MGM Gun Box "Stage Ready Condition" (safety on).
- 3. Lock and load Pistol and stage in MGM Gun Box "Stage Ready Condition" (safety on).

#### "Welcome to Lane 5 "the Need for Speed" sponsored by Grunt Style.

When you are ready, push the start buzzer and move to box 1 Rifle, engage 6 paper targets and 3 steel silhouettes from standing unsupported position, steel require 1 hit each, ground ripple and move to box 2 Shotgun, engage 9 clay targets, ground shotgun and move to box 3 Pistol, knock over all plates on the plate rack and 2 black pepper poppers, ground pistol and move to finish table and press stop timer button, keeping feet inside shooting box's at all time.

Questions? Conduct 5 minute walkthrough.

A lane safety will be assigned to each weapons box, once each weapon is used and grounded, that safety will clear the weapon and remove from firing line ASAP, then stage reset, then set next shooters weapons.