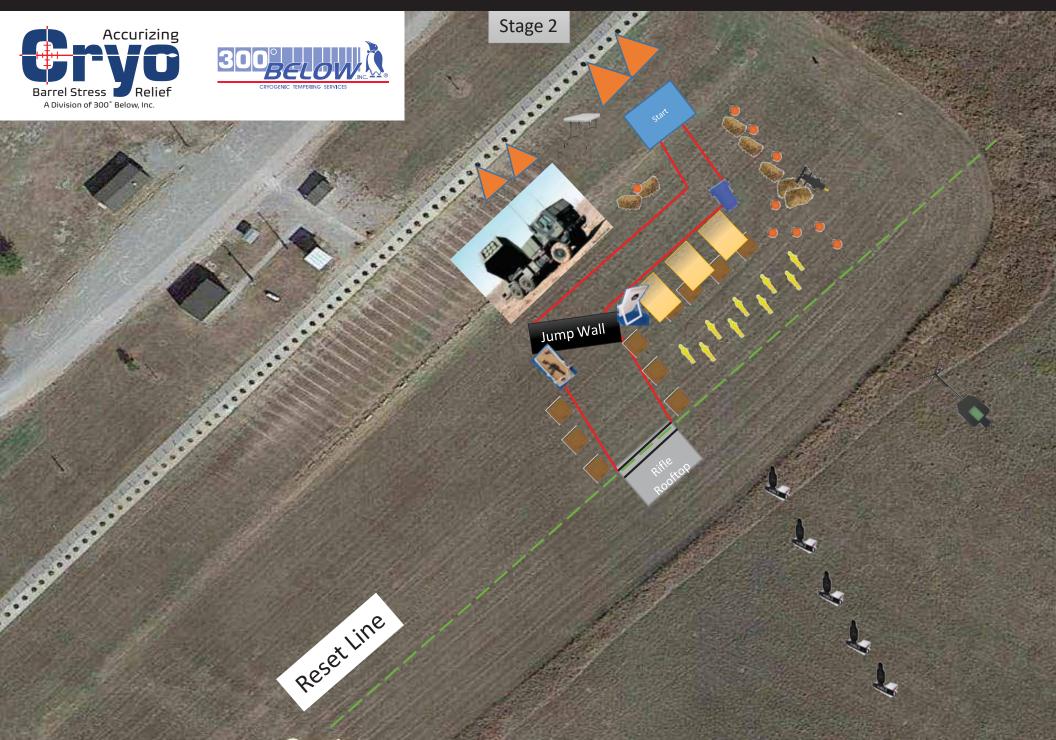

HOGAN'S ALLEY SPONSORED BY 300 BELOW Stage Name:

Average Time: 110 SECONDS

#### **Guns Used and Round Count:**

X Pistol 18

X Rifle 17

X Shotgun 11 birdshot, 1 slug

#### **Target Types:**

9 shotgun clay, 1 shotgun pepper popper with clay thrower, 1 shotgun slug silhouette, 10 large pistol pepper poppers, 4 pistol paper, 6 rifle paper, 5 Larue Tactical Sniper rifle targets.

#### **Start Position:**

In start box Shotgun at low ready in "Stage Ready Condition"; pistol holstered "Stage Ready Condition"; Rifle staged with magazine in but no round chambered.

#### **Stage Procedure / Narration:**

- 1. Stage Rifle in MGM box immediately following current shooter completion.
- 2. Move back to start box.
- 3. Lock and Load pistol and holster "Stage Ready Condition" (safety on).
- 4. Lock and Load shotgun in "Stage Ready Condition" (safety on) and hold at Low Ready.

#### "Welcome to Lane 2 "Hogan's Alley" sponsored by 300 Below weapons cryo treatment.

On the beep, engage 9 shotgun clay, 1 shotgun pepper popper, 1 shotgun slug silhouette using dumb barrel when complete, Draw pistol and engage 10 large pistol pepper poppers, 4 pistol paper using MGM dump box when complete, Jump wall (or touch alternate "touch pole"), Recover rifle, engage 4 rifle paper targets, then climb platform and engage 5 Larue rifle targets, all while keeping both feet inside the shooting roped area at all times. One slug target, a hit anyplace on the silhouette counts as a hit, if you hit the green center it's a 5 second deducting bonus. Questions? Conduct 5 minute walkthrough.

- ---- Shotgun can be cleared by RO's during course of fire in a safe direction -----
- ---- Pistol can be cleared by RO's during course of fire in a safe direction -----

Start shotgun and pistol reset while shooter is on the rifle platform