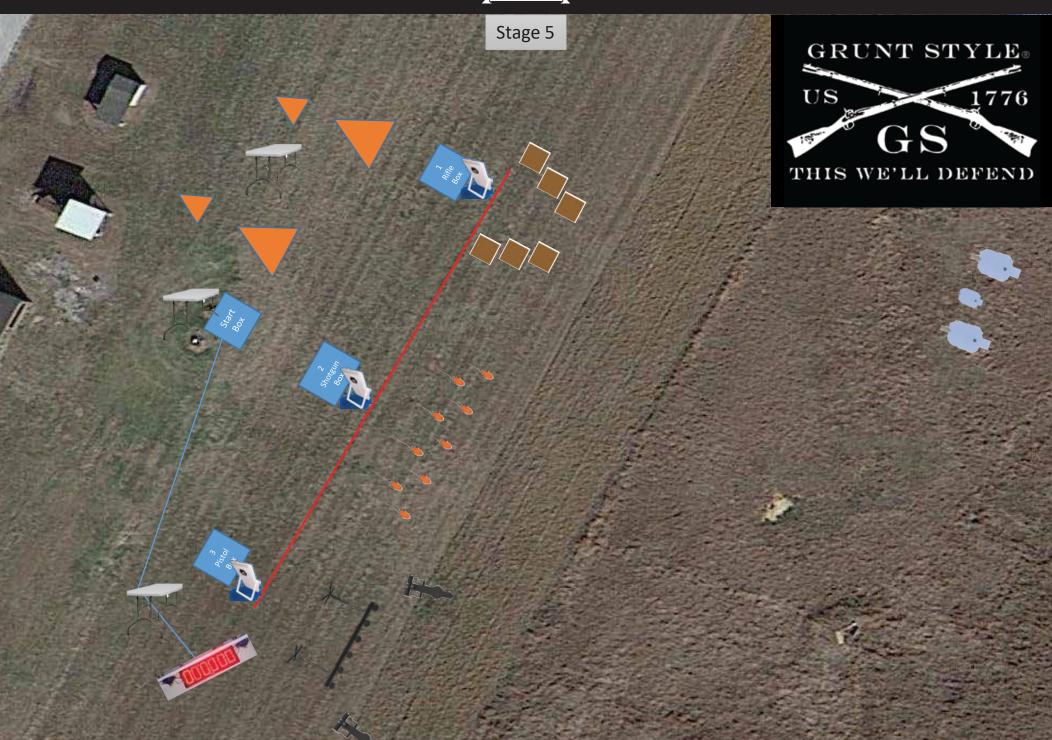

Stage Name: NEED FOR SPEED SPONSORED BY GRUNT STYLE

Average Time: 40 SECONDS

#### **Guns Used and Round Count:**

X Pistol 8

**X** Rifle **15** 

X Shotgun 9 birdshot

#### **Target Types:**

6 rifle paper, 3 rifle steel silhouettes, 2 pistol pepper popper, 9 shotgun clay, 1 pistol plate rack.

#### **Start Position:**

All weapons staged in MGM box's "Stage Ready Condition". And shooter standing at start table with start buzzer under hand.

#### **Stage Procedure / Narration:**

- 1. Lock and load Rifle and stage in MGM Gun Box "Stage Ready Condition" (safety on).
- 2. Lock and load shotgun and stage in MGM Gun Box "Stage Ready Condition" (safety on).
- 3. Lock and load Pistol and stage in MGM Gun Box "Stage Ready Condition" (safety on).

#### "Welcome to Lane 5 "the Need for Speed" sponsored by Grunt Style.

When you are ready, push the start buzzer and move to box 1 Rifle, engage 6 paper targets and 3 steel silhouettes from standing unsupported position, steel require 1 hit each, ground ripple and move to box 2 Shotgun, engage 9 clay targets, ground shotgun and move to box 3 Pistol, knock over all plates on the plate rack and 2 black pepper poppers, ground pistol and move to finish table and press stop timer button, keeping feet inside shooting box's at all time.

Questions? Conduct 5 minute walkthrough.

A lane safety will be assigned to each weapons box, once each weapon is used and grounded, that safety will clear the weapon and remove from firing line ASAP, then stage reset, then set next shooters weapons.