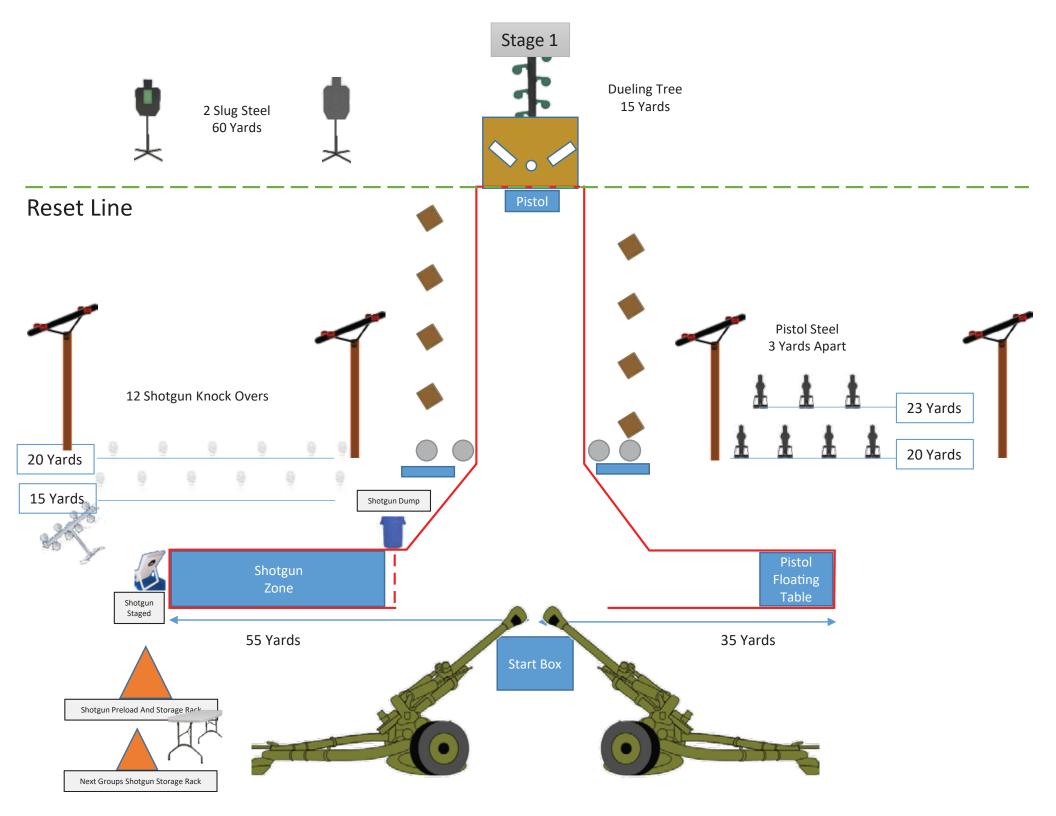

**DEALERS CHOICE SPONSORED BY VORTEX OPTICS** Stage Name:

Average Time: 130 SECONDS

### **Guns Used and Round Count:**

| Х | Pistol | <u>29</u> |
|---|--------|-----------|
| X | Pistol | <u>29</u> |

X Shotgun 20 birdshot, 2 slug

#### **Target Types:**

1 shotgun propeller, 12 shotgun Knock Overs, 2 shotgun slug silhouettes (1 with bonus center), 7 small pistol pepper poppers, 8 pistol paper, 1 pistol dueling tree.

#### **Start Position:**

In start box pistol holstered "Stage Ready Condition", shotgun staged "Stage Ready Condition".

#### **Stage Procedure / Narration:**

- 1. Lock and Load shotgun and stage in MGM Gun Box "Stage Ready Condition" (safety on).
- 2. Lock and Load pistol and holster "Stage Ready Condition" (safety on).
- 3. Move back to start box.

#### "Welcome to Dealers Choice sponsored by Vortex Optics".

On the beep, in the order of your choice engage 12 Shotgun steel "Knock Overs" and 2 shotgun slug silhouettes from inside the shotgun area (rope and red line on ground); 7 Pistol pepper poppers while standing on floating box; 8 Pistol paper while on the move and 1 pistol Dueling tree from behind obstacle (flipping all limbs to opposite side of tree), all while keeping both feet inside the shooting roped area at all times. Pistol can be re-holstered hot and reused at any time on this lane.

One slug target, a hit anyplace on the silhouette counts as a hit, if you hit the green center it's a 5 second deducting bonus.

Conduct 5 minute walkthrough. Questions?

---- Shotgun can be cleared by RO's during course of fire in a safe direction -----Start shotgun and pistol reset while shooter is at the wall