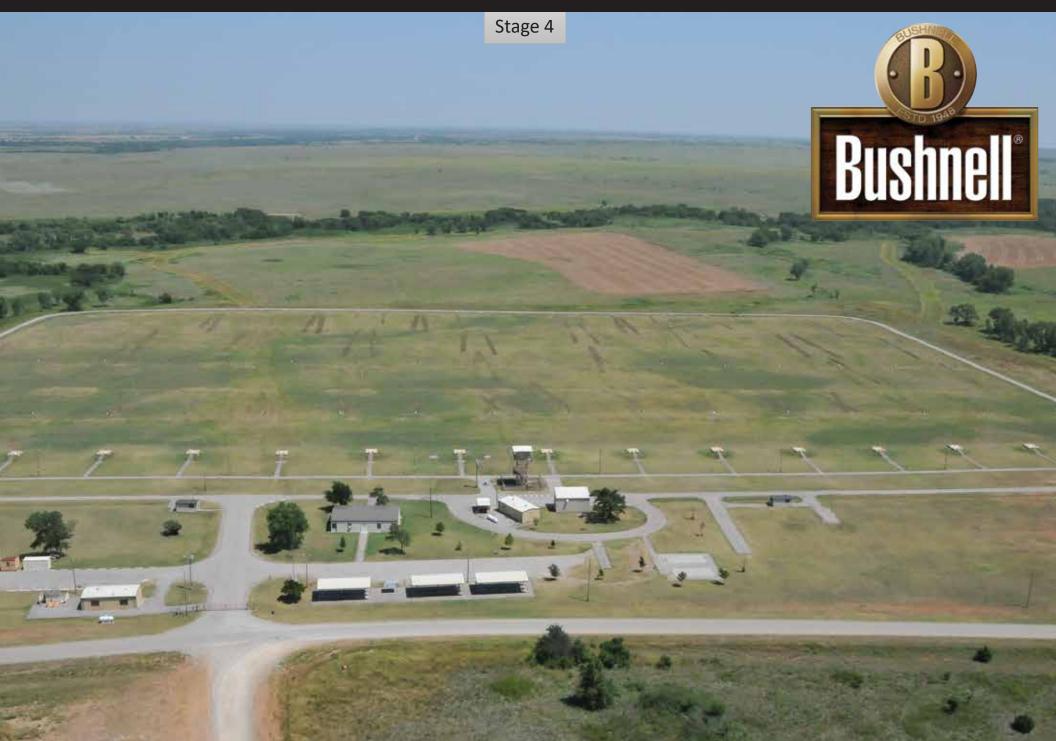

Questions?

Stage #: 4

Stage Name: ARMY RIFLE QUALIFICATION SPONSORED BY BUSHNELL

Average Time: **NA** 

Conduct popup demonstration "Watch your lane".

| 77                                                                                                      |                                                | 73.1                                               |
|---------------------------------------------------------------------------------------------------------|------------------------------------------------|----------------------------------------------------|
| <b>Guns Used and Round Count:</b>                                                                       |                                                |                                                    |
| Pistol 0                                                                                                | <b>X</b> Rifle <u>40</u>                       | Shotgun 0                                          |
| Target Types:                                                                                           |                                                |                                                    |
| 40 plastic human silhouette.                                                                            |                                                |                                                    |
| Start Position:                                                                                         |                                                |                                                    |
| One rifle and three loaded magazines, a 20 rd                                                           | ounder, 10 rounder and a 10 rounder.           |                                                    |
| Stage Procedure / Narration:                                                                            |                                                |                                                    |
| 1. Move to start lane and stand by for comm                                                             | ands from the tower.                           |                                                    |
| "Welcome to Lane 4 "Army Rifle Qualific                                                                 | ation".                                        |                                                    |
| Entire squad will shoot a the Prone supported 20 rounds. Prone unsupported 10 round Kneeling 10 rounds. | •                                              | d silhouette targets ranging from 25 to 330 yards. |
| Baseline for everyone is 30 seconds.                                                                    |                                                |                                                    |
| Then you add 5 seconds for every miss target                                                            | t.                                             |                                                    |
| No misses equals ( 40 of 40) 30 seconds                                                                 |                                                |                                                    |
| Example = Miss 4 (36 of 40 hits) equals +20 s                                                           | econds penalty equals 50 seconds total time fo | r the stage.                                       |