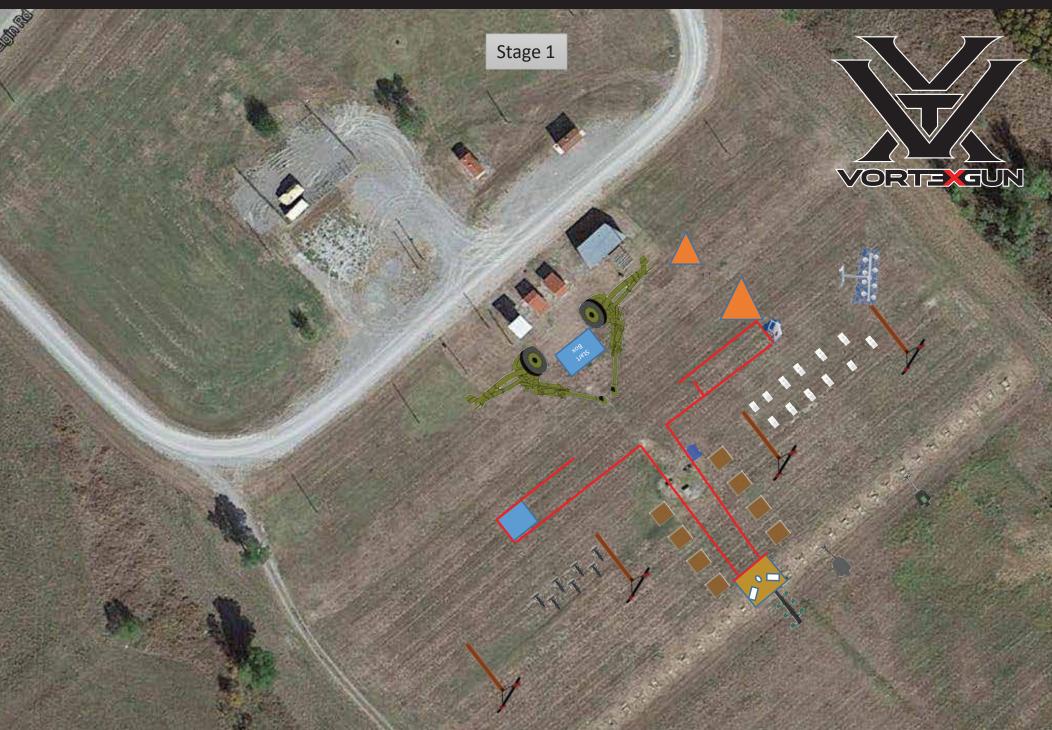

**DEALERS CHOICE SPONSORED BY VORTEX OPTICS** Stage Name:

Average Time: 130 SECONDS

### **Guns Used and Round Count:**

| Х | Pistol | <u>29</u> |
|---|--------|-----------|
| X | Pistol | <u>29</u> |

X Shotgun 20 birdshot, 2 slug

#### **Target Types:**

1 shotgun propeller, 12 shotgun Knock Overs, 2 shotgun slug silhouettes (1 with bonus center), 7 small pistol pepper poppers, 8 pistol paper, 1 pistol dueling tree.

#### **Start Position:**

In start box pistol holstered "Stage Ready Condition", shotgun staged "Stage Ready Condition".

#### **Stage Procedure / Narration:**

- 1. Lock and Load shotgun and stage in MGM Gun Box "Stage Ready Condition" (safety on).
- 2. Lock and Load pistol and holster "Stage Ready Condition" (safety on).
- 3. Move back to start box.

#### "Welcome to Dealers Choice sponsored by Vortex Optics".

On the beep, in the order of your choice engage 12 Shotgun steel "Knock Overs" and 2 shotgun slug silhouettes from inside the shotgun area (rope and red line on ground); 7 Pistol pepper poppers while standing on floating box; 8 Pistol paper while on the move and 1 pistol Dueling tree from behind obstacle (flipping all limbs to opposite side of tree), all while keeping both feet inside the shooting roped area at all times. Pistol can be re-holstered hot and reused at any time on this lane.

One slug target, a hit anyplace on the silhouette counts as a hit, if you hit the green center it's a 5 second deducting bonus.

Conduct 5 minute walkthrough. Questions?

---- Shotgun can be cleared by RO's during course of fire in a safe direction -----Start shotgun and pistol reset while shooter is at the wall