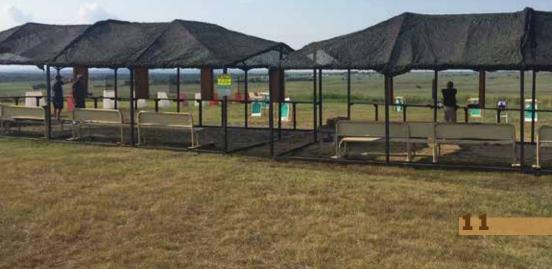

#### ROD AND GUN CLUB

#### (Formerly POW Range)

6218 Adams Hill Road (580) 595-1875

Fort Sill Rod and Gun Club features 16 rifle lanes and 12 pistol lanes, and 5 stands.

Patrons must ensure all firearms are registered on Fort Sill. This can be done at the Visitor Control Center (VCC).