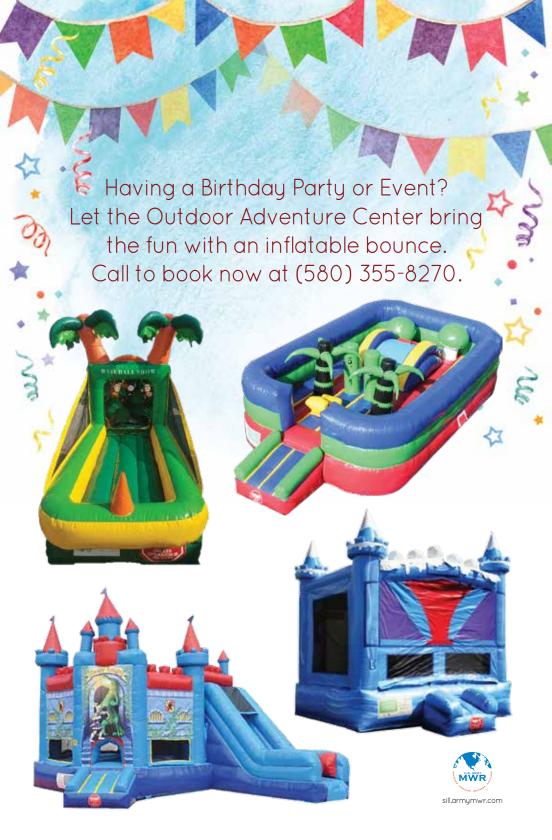

All equipment is to be returned clean. Some items require a cleaning deposit. The cleaning fee on grills is \$50; on any other items the fee is \$10 per item.

| Inflatables                        | Daily    | Weekend | Weekly |
|------------------------------------|----------|---------|--------|
| Moon Bounces                       | \$90-145 | N/A     | N/A    |
| Human Pretzel                      | \$95     | N/A     | N/A    |
| Inflatable Movie Screen            | \$100    | N/A     | N/A    |
| Boxing Ring                        | \$105    | N/A     | N/A    |
| Tug-N-Dunk                         | \$145    | N/A     | N/A    |
| 2 Lane Bungee Run                  | \$145    | N/A     | N/A    |
| Gladiator Joust                    | \$145    | N/A     | N/A    |
| Mini Castle (Ages 1 & 2 only)      | \$55     | N/A     | N/A    |
| 3D Twister                         | \$140    | N/A     | N/A    |
| Indoor Playground                  | \$145    | N/A     | N/A    |
| Brave Knight Combo<br>with Trailer | \$160    | N/A     | N/A    |

Inflatable Carnival Games:

Monkey Hoop | Tigger Throw | Snow ball | Baseball Show \$65ea, \$55ea for 2, \$50ea for 4 (Set of 4 can only be reserved if available)