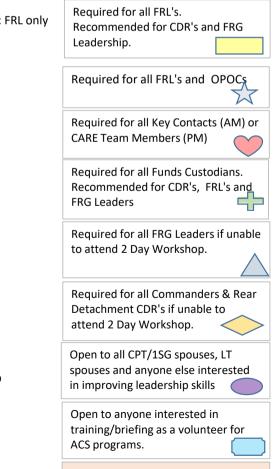

## Which Training is Needed?

**Digitial certificates are provided** for every training and should be kept on record with the unit FRG for audit purposes.