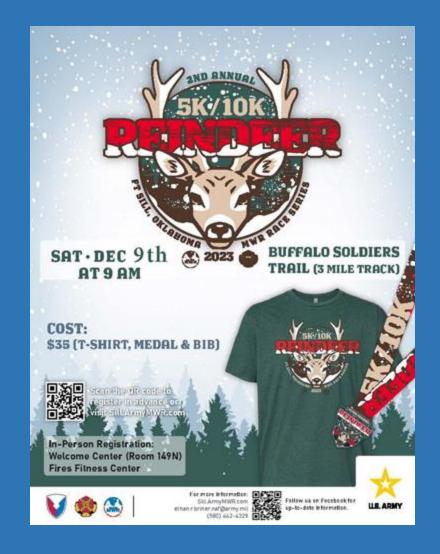

rovide financial assistance in the form of Defense Commissary Agency (DeCA) gift cards to eligible Families residing in the Fort Sill/Lawton Community during the December holidays.
- The intent of the program is to identify qualified families in need of assistance and alleviate some of the financial burden by providing a \$50 DeCA gift card.
- Open to all Active-Duty Service Members with Families experiencing financial hardship.
- May be nominated through the unit with a memorandum from their Commander.
- May self-nominate by visiting Army Community Service in BLDG 4700 and making an appointment with a Financial Counselor.









# Family- MWR Special Events

Ethan Briner
Special Events Coordinator/BOSS Advisor





# Toys for Kids, Run Series













# Turkey Run & Reindeer Run













# **Logistics Readiness Center**

Sprague Taveau LRC Director



#### **Appetizers & Soups**

Shrimp Cocktail Assorted Cheese & Crackers Broccoli & Cheese Soup Vegetable Soup





Civilian Staff Only BLDG 5965 and 5965

Seasoned Collard Greens Buttered Corn On The Cob Herbed Asparagus Herbed Green Beans Seasoned Brussel Sprouts **Buttered Dinner Rolls** 



Apple Pie Pecan Pie Cherry Pie Sweet Potato Pie Pumpkin Pie Black Forest Cake

Carrot Cake w/ Icing

Assorted Cheesecakes

#### Meats

Carved Roasted Turkey Baked Glazed Ham Grilled Ribeye Steak Prime Rib Herb Crusted Salmon Glazed Cornish Hen Vegetable Lasagna (Vegan) Family Members

Lunch Meal Date: 23 Nov 2023 (Thursday) BLDG's: 5966 & 5965 Time: 1130 - 1300



#### **Gravies & Sauces**

Turkey Gravy Au Jus Gravy Cranberry