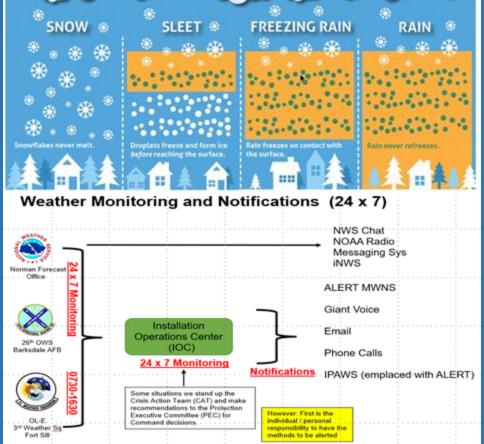

#### **Oklahoma Winter WX**

- Weather Aware
- Preparedness

#### **Notifications**

- ALERT
- NOAA
- Local news networks

#### **Preparedness**

- Emergency Roadside kit
- General readiness
- Plans

OUTLOOK: Winter storm conditions are possible in the next 2-5 days.
Stay tuned to local media for updates.

WATCH: Winter storm conditions are possible within the next 36-48 hours. Prepare now!

WARNING: Life-threatening severe winter conditions have begun or will begin within 24 hours. Act now!

ADVISORY: Winter weather conditions are expected to cause significant

inconveniences and may be hazardous. If you are cautious, these situations should not be life threatening.