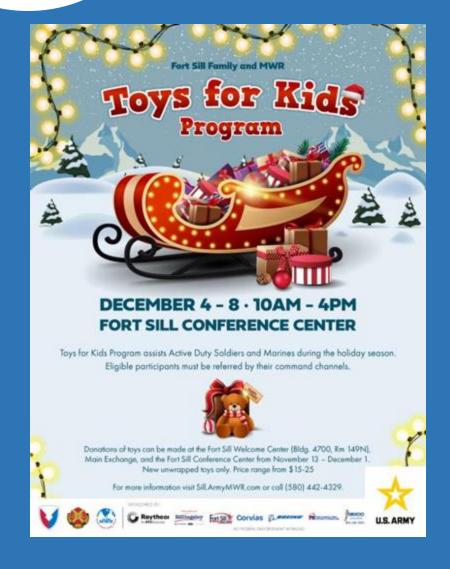

ember.
- The purpose of the program is to provide financial assistance in the form of Defense Commissary Agency (DeCA) gift cards to eligible Families residing in the Fort Sill/Lawton Community during the December holidays.
- The intent of the program is to identify qualified families in need of assistance and alleviate some of the financial burden by providing a \$50 DeCA gift card.
- Open to all Active-Duty Service Members with Families experiencing financial hardship.
- May be nominated through the unit with a memorandum from their Commander.
- May self-nominate by visiting Army Community Service in BLDG 4700 and making an appointment with a Financial Counselor.









# Family- MWR Special Events

Ethan Briner
Special Events Coordinator/BOSS Advisor





# Toys for Kids, Run Series













# Turkey Run & Reindeer Run













# **Logistics Readiness Center**

Sprague Taveau LRC Director



#### **Appetizers & Soups**

Shrimp Cocktail Assorted Cheese & Crackers Broccoli & Cheese Soup Vegetable Soup





Civilian Staff Only BLDG 5965 and 5965

Seasoned Collard Greens Buttered Corn On The Cob Herbed Asparagus Herbed Green Beans Seasoned Brussel Sprouts **Buttered Dinner Rolls** 



Apple Pie Pecan Pie Cherry Pie Sweet Potato Pie Pumpkin Pie Black Forest Cake

Carrot Cake w/ Icing

Assorted Cheesecakes

#### Meats

Carved Roasted Turkey Baked Glazed Ham Grilled Ribeye Steak Prime Rib Herb Crusted Salmon Glazed Cornish Hen Vegetable Lasagna (Vegan) Family Members

Lunch Meal Date: 23 Nov 2023 (Thursday) BLDG's: 5966 & 5965 Time: 1130 - 1300



#### **Gravies & Sau