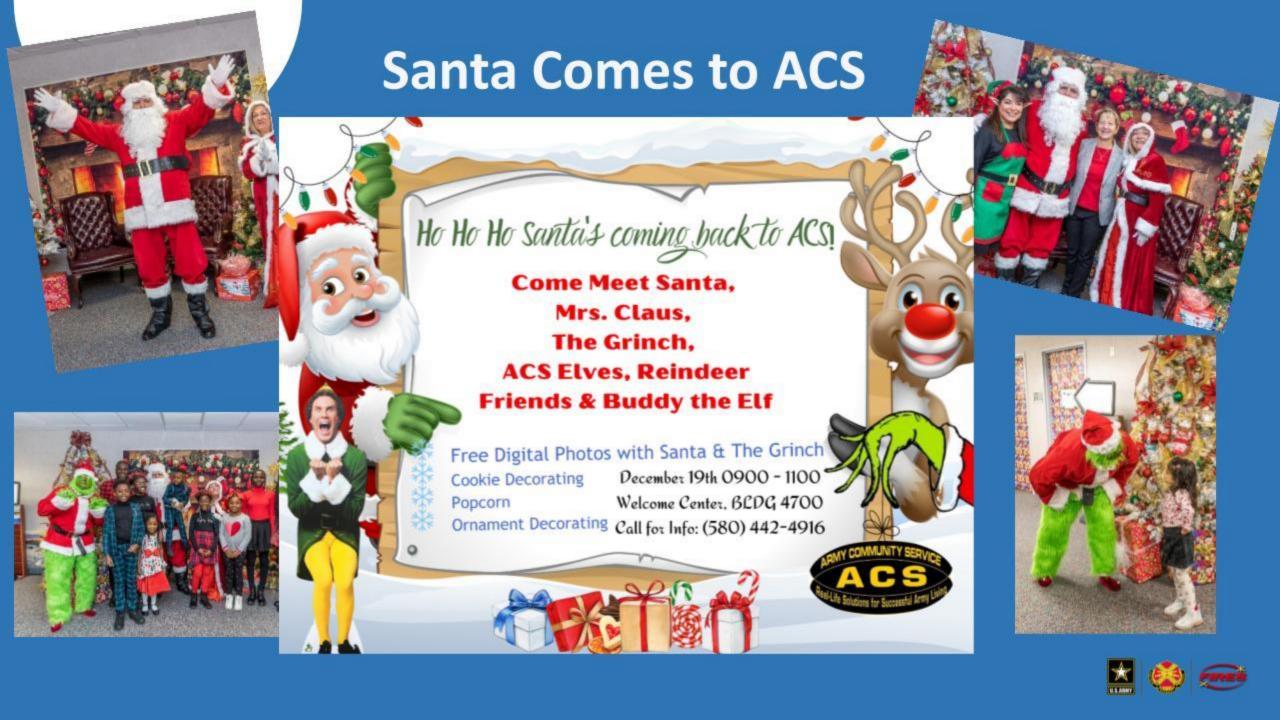

# **COMMUNITY ACTIVITIES UPDATE**

- Winter weather
- Reynolds Army Health Clinic
- School Liaison
- Food Voucher Program
- MWR special events
- Adopt a Soldier Program

- Chamber of Commerce
- Santa Comes to ACS
- Christmas Tree Lighting
- Army Family Action Plan
- Red Cross