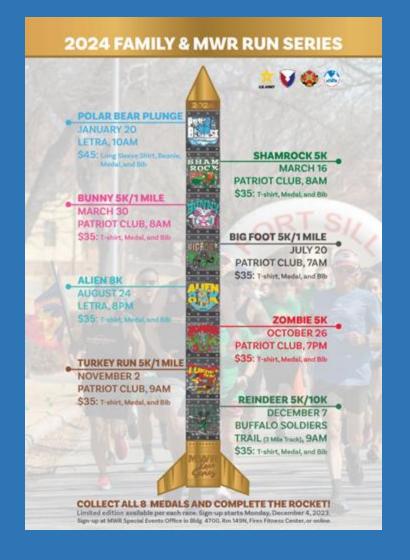

ber.
- The purpose of the program is to provide financial assistance in the form of Defense Commissary Agency (DeCA) gift cards to eligible Families residing in the Fort Sill/Lawton Community during the December holidays.
- The intent of the program is to identify qualified families in need of assistance and alleviate some of the financial burden by providing a \$50 DeCA gift card.
- Open to all Active-Duty Service Members with Families experiencing financial hardship.
- May be nominated through the unit with a memorandum from their Commander.
- May self-nominate by visiting Army Community Service in BLDG 4700 and making an appointment with a Financial Counselor.









# Family- MWR Special Events

Ethan Briner
Special Events Coordinator/BOSS Advisor





# Toys for Kids, Run Series













# Turkey Run & Reindeer Run













# **Logistics Readiness Center**

Sprague Taveau LRC Director



#### **Appetizers & Soups**

Shrimp Cocktail Assorted Cheese & Crackers Broccoli & Cheese Soup Vegetable Soup





Civilian Staff Only BLDG 5965 and 5965

Seasoned Collard Greens Buttered Corn On The Cob Herbed Asparagus Herbed Green Beans Seasoned Brussel Sprouts **Buttered Dinner Rolls** 



Apple Pie Pecan Pie Cherry Pie Sweet Potato Pie Pumpkin Pie Black Forest Cake

Carrot Cake w/ Icing

Assorted Cheesecakes

#### Meats

Carved Roasted Turkey Baked Glazed Ham Grilled Ribeye Steak Prime Rib Herb Crusted Salmon Glazed Cornish Hen Vegetable Lasagna (Vegan) Family Members

Lunch Meal Date: 23 Nov 2023 (Thursday) BLDG's: 5966 & 5965 Time: 1130 - 1300



#### **Gravies & Sauce