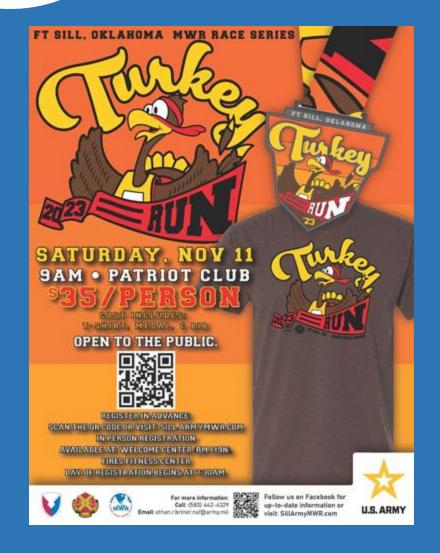

provide financial assistance in the form of Defense Commissary Agency (DeCA) gift cards to eligible Families residing in the Fort Sill/Lawton Community during the December holidays.
- The intent of the program is to identify qualified families in need of assistance and alleviate some of the financial burden by providing a \$50 DeCA gift card.
- Open to all Active-Duty Service Members with Families experiencing financial hardship.
- May be nominated through the unit with a memorandum from their Commander.
- May self-nominate by visiting Army Community Service in BLDG 4700 and making an appointment with a Financial Counselor.









# Family- MWR Special Events

Ethan Briner
Special Events Coordinator/BOSS Advisor





# Toys for Kids, Run Series













# Turkey Run & Reindeer Run













# **Logistics Readiness Center**

Sprague Taveau LRC Director



#### **Appetizers & Soups**

Shrimp Cocktail Assorted Cheese & Crackers Broccoli & Cheese Soup Vegetable Soup





Civilian Staff Only BLDG 5965 and 5965

Seasoned Collard Greens Buttered Corn On The Cob Herbed Asparagus Herbed Green Beans Seasoned Brussel Sprouts **Buttered Dinner Rolls** 



Apple Pie Pecan Pie Cherry Pie Sweet Potato Pie Pumpkin Pie Black Forest Cake

Carrot Cake w/ Icing

Assorted Cheesecakes

#### Meats

Carved Roasted Turkey Baked Glazed Ham Grilled Ribeye Steak Prime Rib Herb Crusted Salmon Glazed Cornish Hen Vegetable Lasagna (Vegan) Family Members

Lunch Meal Date: 23 Nov 2023 (Thursday) BLDG's: 5966 & 5965 Time: 1130 - 1300



#### **Gravies & Sauces**

Turkey Gravy Au Jus Gravy Cranberr